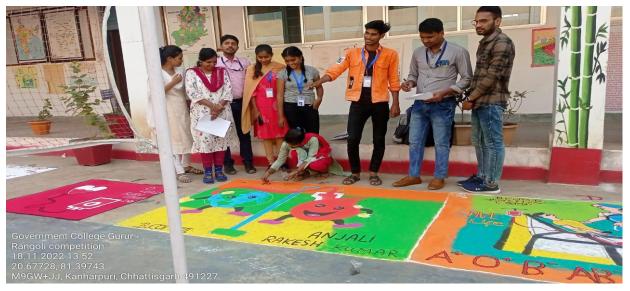

# LATE DARAN BAI TARAM GOVERNMENT COLLEGE GURUR (Affiliated to Hemchand Yadav Vishwavidyalaya, Durg) district –Durg (Chhattisgarh)



Ph No: 07749 – 265461 Email: gururgovernmentcollege@gmail.com Website: gcgurur.org.in

#### STUDENT CENTRIC METHOD

#### 1. EXPERIENTIAL LEARNING:-

**CHEMISTRY PRACTICAL WORK:** 





# PHYSICS PRACTICAL:







#### **GEOGRAPHY PRACTICAL:**





#### **EDUCATIONAL TOUR**



#### **EDUCATIONAL TOUR SCIENCE DEPARTMENT:**





# GEOGRAPHY FIELD (OR VILLAGE) SURVEY:





# 2. PARTICIPATIVE ELEARNING:

# **RANGOLI COMPITITION:**







# POSTER COMPETITION:







# **ESSAY COMPITITION:**





# **QUIZ COMPITION:**









#### PPT PRESENTATION:













# MEHANDI COMPETITION:



# **SALAD COMPETITION:**





#### **PARTICIPATION IN SPORTS:**









# NSS DAILY ACTIVITY:





#### **ONE DAY NSS CAMP:**



#### 07 DAYS NATIONAL SERVICE SCHEME (NSS) CAMP:









# THROUGH RED RIBBOB CLUB AND REDCROSS:







# 3.PROBLEM SOLVING METHOD: GUEST LECTURE:



#### **ONLINE GUEST LECTURE:**



#### **REVISION CLASS/DOUBT CLASS:**



Command with OVEN Co

| -   | पायोजित विषय दिनांक