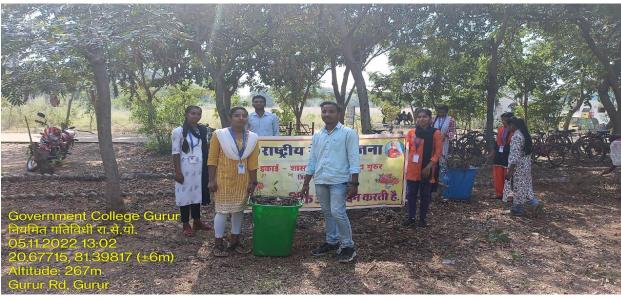

M GOVERNMENT COLLEGE GURUR (Affiliated to Hemchand Yadav Vishwavidyalaya, Durg) district –Durg (Chhattisgarh)



Ph No: 07749 – 265461 Email: gururgovernmentcollege@gmail.com Website: gcgurur.org.in

#### STUDENT CENTRIC METHOD

#### 1. EXPERIENTIAL LEARNING:-

**CHEMISTRY PRACTICAL WORK:** 





# PHYSICS PRACTICAL:







#### **GEOGRAPHY PRACTICAL:**





#### **EDUCATIONAL TOUR**



#### **EDUCATIONAL TOUR SCIENCE DEPARTMENT:**





# GEOGRAPHY FIELD (OR VILLAGE) SURVEY:





# 2. PARTICIPATIVE ELEARNING:

# **RANGOLI COMPITITION:**







# POSTER COMPETITION:







# **ESSAY COMPITITION:**





# **QUIZ COMPITION:**









#### PPT PRESENTATION:













# MEHANDI COMPETITION:



# **SALAD COMPETITION:**





#### **PARTICIPATION IN SPORTS:**









# NSS DAILY ACTIVITY:





#### **ONE DAY NSS CAMP:**



#### 07 DAYS NATIONAL SERVICE SCHEME (NSS) CAMP:









# THROUGH RED RIBBOB CLUB AND REDCROSS:







# 3.PROBLEM SOLVING METHOD: GUEST LECTURE:



#### **ONLINE GUEST LECTURE:**



#### **REVISION CLASS/DOUBT CLASS:**



Command with OVEN Co

| -   | पायोजित विषय दिनांक