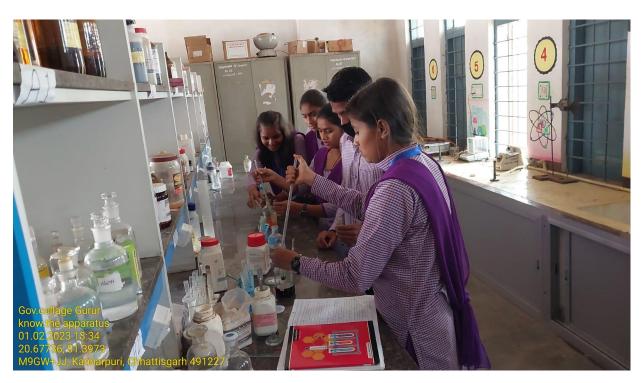

# LATE DARAN BAI TARAM GOVERNMENT COLLEGE GURUR (Affiliated to Hemchand Yadav Vishwavidyalaya, Durg) district –Durg (Chhattisgarh)



Ph No: 07749 – 265461 Email: gururgovernmentcollege@gmail.com Website: gcgurur.org.in

#### STUDENT CENTRIC METHOD

#### 1. EXPERIENTIAL LEARNING:-

**CHEMISTRY PRACTICAL WORK:** 





# PHYSICS PRACTICAL:







#### **GEOGRAPHY PRACTICAL:**





#### **EDUCATIONAL TOUR**



#### **EDUCATIONAL TOUR SCIENCE DEPARTMENT:**





# GEOGRAPHY FIELD (OR VILLAGE) SURVEY:





# 2. PARTICIPATIVE ELEARNING:

# **RANGOLI COMPITITION:**







# POSTER COMPETITION:







# **ESSAY COMPITITION:**





# **QUIZ COMPITION:**









#### PPT PRESENTATION:













# MEHANDI COMPETITION:



# **SALAD COMPETITION:**





#### **PARTICIPATION IN SPORTS:**









# NSS DAILY ACTIVITY:





#### **ONE DAY NSS CAMP:**



#### 07 DAYS NATIONAL SERVICE SCHEME (NSS) CAMP:









# THROUGH RED RIBBOB CLUB AND REDCROSS:







# 3.PROBLEM SOLVING METHOD: GUEST LECTURE:



#### **ONLINE GUEST LECTURE:**



#### **REVISION CLASS/DOUBT CLASS:**



Command with OVEN Co

| -   | पायोजित व