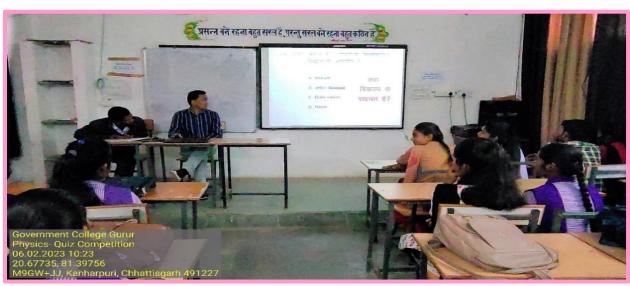

# LATE DARAN BAI TARAM GOVERNMENT COLLEGE GURUR (Affiliated to Hemchand Yadav Vishwavidyalaya, Durg) district –Durg (Chhattisgarh)



Ph No: 07749 – 265461 Email: gururgovernmentcollege@gmail.com Website: gcgurur.org.in

#### STUDENT CENTRIC METHOD

#### 1. EXPERIENTIAL LEARNING:-

**CHEMISTRY PRACTICAL WORK:** 





# PHYSICS PRACTICAL:







#### **GEOGRAPHY PRACTICAL:**





#### **EDUCATIONAL TOUR**



#### **EDUCATIONAL TOUR SCIENCE DEPARTMENT:**





# GEOGRAPHY FIELD (OR VILLAGE) SURVEY:





# 2. PARTICIPATIVE ELEARNING:

# **RANGOLI COMPITITION:**







# POSTER COMPETITION:







# **ESSAY COMPITITION:**





# **QUIZ COMPITION:**









#### PPT PRESENTATION:













# MEHANDI COMPETITION:



# **SALAD COMPETITION:**





#### **PARTICIPATION IN SPORTS:**









# NSS DAILY ACTIVITY:





#### **ONE DAY NSS CAMP:**



#### 07 DAYS NATIONAL SERVICE SCHEME (NSS) CAMP:









# THROUGH RED RIBBOB CLUB AND REDCROSS:







# 3.PROBLEM SOLVING METHOD: GUEST LECTURE:



#### **ONLINE GUEST LECTURE:**



#### **REVISION CLASS/DOUBT CLASS:**



Command with OVEN Co

| -   | पायोजित विषय दिनांक