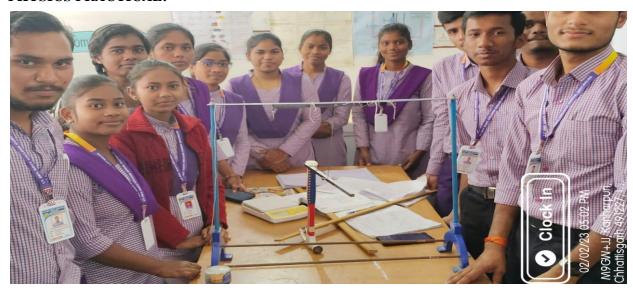

# LATE DARAN BAI TARAM GOVERNMENT COLLEGE GURUR (Affiliated to Hemchand Yadav Vishwavidyalaya, Durg) district –Durg (Chhattisgarh)



Ph No: 07749 – 265461 Email: gururgovernmentcollege@gmail.com Website: gcgurur.org.in

#### STUDENT CENTRIC METHOD

#### 1. EXPERIENTIAL LEARNING:-

**CHEMISTRY PRACTICAL WORK:** 





# PHYSICS PRACTICAL:







#### **GEOGRAPHY PRACTICAL:**





#### **EDUCATIONAL TOUR**



#### **EDUCATIONAL TOUR SCIENCE DEPARTMENT:**





# GEOGRAPHY FIELD (OR VILLAGE) SURVEY:





# 2. PARTICIPATIVE ELEARNING:

# **RANGOLI COMPITITION:**







# POSTER COMPETITION:







# **ESSAY COMPITITION:**





# **QUIZ COMPITION:**









#### PPT PRESENTATION:













# MEHANDI COMPETITION:



# **SALAD COMPETITION:**





#### **PARTICIPATION IN SPORTS:**









# NSS DAILY ACTIVITY:





#### **ONE DAY NSS CAMP:**



#### 07 DAYS NATIONAL SERVICE SCHEME (NSS) CAMP:









# THROUGH RED RIBBOB CLUB AND REDCROSS:







# 3.PROBLEM SOLVING METHOD: GUEST LECTURE:



#### **ONLINE GUEST LECTURE:**



#### **REVISION CLASS/DOUBT CLASS:**



Command with OVEN Co

| -   | पायोजित विषय दिनांक