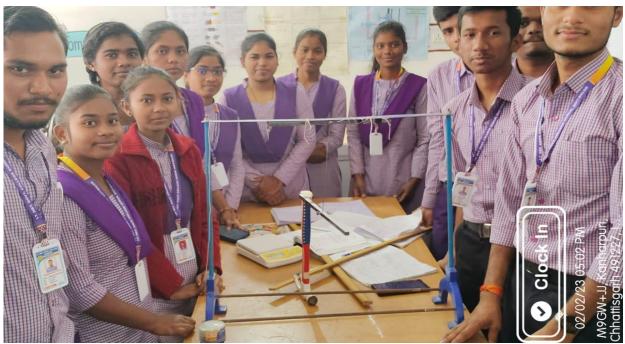

# LATE DARAN BAI TARAM GOVERNMENT COLLEGE GURUR (Affiliated to Hemchand Yadav Vishwavidyalaya, Durg) district –Durg (Chhattisgarh)



Ph No: 07749 – 265461 Email: gururgovernmentcollege@gmail.com Website: gcgurur.org.in

#### STUDENT CENTRIC METHOD

#### 1. EXPERIENTIAL LEARNING:-

**CHEMISTRY PRACTICAL WORK:** 





# PHYSICS PRACTICAL:







#### **GEOGRAPHY PRACTICAL:**





#### **EDUCATIONAL TOUR**



#### **EDUCATIONAL TOUR SCIENCE DEPARTMENT:**





# GEOGRAPHY FIELD (OR VILLAGE) SURVEY:





# 2. PARTICIPATIVE ELEARNING:

# **RANGOLI COMPITITION:**







# POSTER COMPETITION:







# **ESSAY COMPITITION:**





# **QUIZ COMPITION:**









#### PPT PRESENTATION:













# MEHANDI COMPETITION:



# **SALAD COMPETITION:**





#### **PARTICIPATION IN SPORTS:**









# NSS DAILY ACTIVITY:





#### **ONE DAY NSS CAMP:**



#### 07 DAYS NATIONAL SERVICE SCHEME (NSS) CAMP:









# THROUGH RED RIBBOB CLUB AND REDCROSS:







# 3.PROBLEM SOLVING METHOD: GUEST LECTURE:



#### **ONLINE GUEST LECTURE:**



#### **REVISION CLASS/DOUBT CLASS:**



Command with OVEN Co

| -   | पायोजित विषय दिनांक