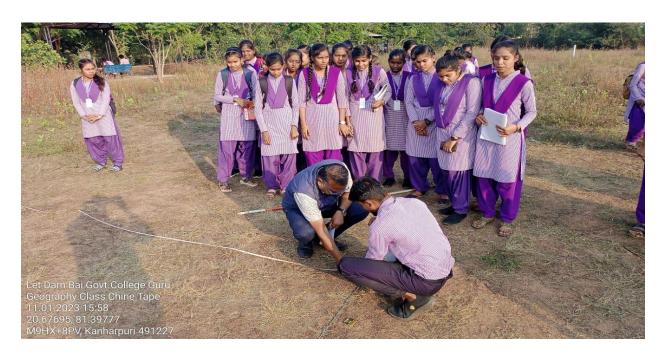

# LATE DARAN BAI TARAM GOVERNMENT COLLEGE GURUR (Affiliated to Hemchand Yadav Vishwavidyalaya, Durg) district –Durg (Chhattisgarh)



Ph No: 07749 – 265461 Email: gururgovernmentcollege@gmail.com Website: gcgurur.org.in

#### STUDENT CENTRIC METHOD

#### 1. EXPERIENTIAL LEARNING:-

**CHEMISTRY PRACTICAL WORK:** 





# PHYSICS PRACTICAL:







#### **GEOGRAPHY PRACTICAL:**





#### **EDUCATIONAL TOUR**



#### **EDUCATIONAL TOUR SCIENCE DEPARTMENT:**





# GEOGRAPHY FIELD (OR VILLAGE) SURVEY:





# 2. PARTICIPATIVE ELEARNING:

# **RANGOLI COMPITITION:**







# POSTER COMPETITION:







# **ESSAY COMPITITION:**





# **QUIZ COMPITION:**









#### PPT PRESENTATION:













# MEHANDI COMPETITION:



# **SALAD COMPETITION:**





#### **PARTICIPATION IN SPORTS:**









# NSS DAILY ACTIVITY:





#### **ONE DAY NSS CAMP:**



#### 07 DAYS NATIONAL SERVICE SCHEME (NSS) CAMP:









# THROUGH RED RIBBOB CLUB AND REDCROSS:







# 3.PROBLEM SOLVING METHOD: GUEST LECTURE:



#### **ONLINE GUEST LECTURE:**



#### **REVISION CLASS/DOUBT CLASS:**



Command with OVEN Co

| -   | पायोजित विषय दिनांक