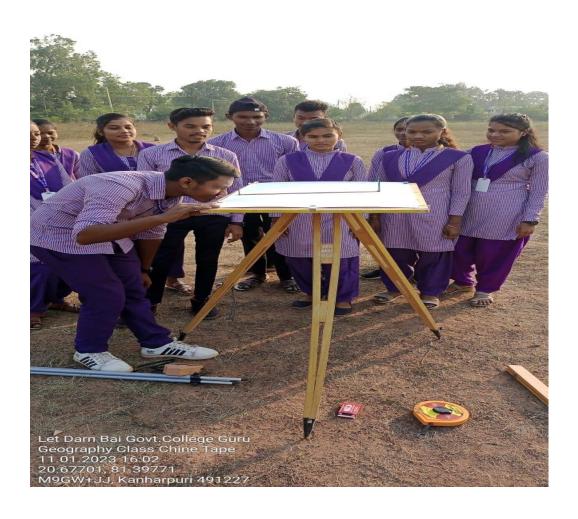

# LATE DARAN BAI TARAM GOVERNMENT COLLEGE GURUR (Affiliated to Hemchand Yadav Vishwavidyalaya, Durg) district –Durg (Chhattisgarh)



Ph No: 07749 – 265461 Email: gururgovernmentcollege@gmail.com Website: gcgurur.org.in

#### STUDENT CENTRIC METHOD

#### 1. EXPERIENTIAL LEARNING:-

**CHEMISTRY PRACTICAL WORK:** 





# PHYSICS PRACTICAL:







#### **GEOGRAPHY PRACTICAL:**





#### **EDUCATIONAL TOUR**



#### **EDUCATIONAL TOUR SCIENCE DEPARTMENT:**





# GEOGRAPHY FIELD (OR VILLAGE) SURVEY:





# 2. PARTICIPATIVE ELEARNING:

# **RANGOLI COMPITITION:**







# POSTER COMPETITION:







# **ESSAY COMPITITION:**





# **QUIZ COMPITION:**









#### PPT PRESENTATION:













# MEHANDI COMPETITION:



# **SALAD COMPETITION:**





#### **PARTICIPATION IN SPORTS:**









# NSS DAILY ACTIVITY:





#### **ONE DAY NSS CAMP:**



#### 07 DAYS NATIONAL SERVICE SCHEME (NSS) CAMP:









# THROUGH RED RIBBOB CLUB AND REDCROSS:







# 3.PROBLEM SOLVING METHOD: GUEST LECTURE:



#### **ONLINE GUEST LECTURE:**



#### **REVISION CLASS/DOUBT CLASS:**



Command with OVEN Co

| -   | पायोजित विषय दिनांक