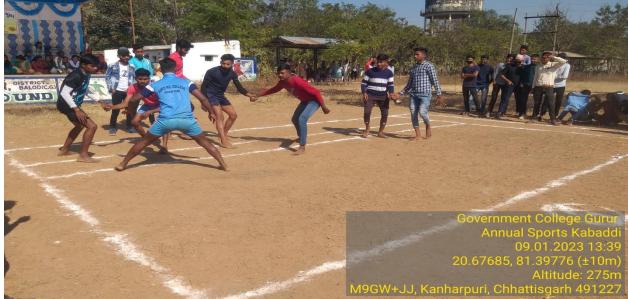

# LATE DARAN BAI TARAM GOVERNMENT COLLEGE GURUR (Affiliated to Hemchand Yadav Vishwavidyalaya, Durg) district –Durg (Chhattisgarh)



Ph No: 07749 – 265461 Email: gururgovernmentcollege@gmail.com Website: gcgurur.org.in

#### STUDENT CENTRIC METHOD

#### 1. EXPERIENTIAL LEARNING:-

**CHEMISTRY PRACTICAL WORK:** 





# PHYSICS PRACTICAL:







#### **GEOGRAPHY PRACTICAL:**





#### **EDUCATIONAL TOUR**



#### **EDUCATIONAL TOUR SCIENCE DEPARTMENT:**





# GEOGRAPHY FIELD (OR VILLAGE) SURVEY:





# 2. PARTICIPATIVE ELEARNING:

# **RANGOLI COMPITITION:**







# POSTER COMPETITION:







# **ESSAY COMPITITION:**





# **QUIZ COMPITION:**









#### PPT PRESENTATION:













# MEHANDI COMPETITION:



# **SALAD COMPETITION:**





#### **PARTICIPATION IN SPORTS:**









# NSS DAILY ACTIVITY:





#### **ONE DAY NSS CAMP:**



#### 07 DAYS NATIONAL SERVICE SCHEME (NSS) CAMP:









# THROUGH RED RIBBOB CLUB AND REDCROSS:







# 3.PROBLEM SOLVING METHOD: GUEST LECTURE:



#### **ONLINE GUEST LECTURE:**



#### **REVISION CLASS/DOUBT CLASS:**



Command with OVEN Co

| -   | पायोजित विषय दिनांक