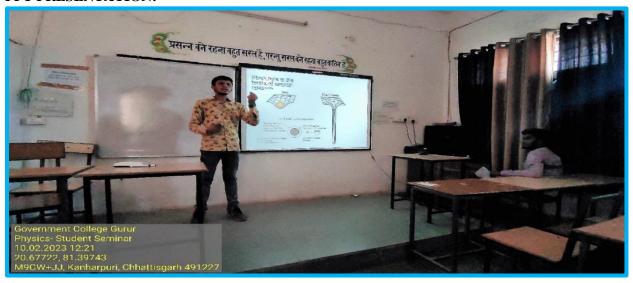

# LATE DARAN BAI TARAM GOVERNMENT COLLEGE GURUR (Affiliated to Hemchand Yadav Vishwavidyalaya, Durg) district –Durg (Chhattisgarh)



Ph No: 07749 – 265461 Email: gururgovernmentcollege@gmail.com Website: gcgurur.org.in

#### STUDENT CENTRIC METHOD

#### 1. EXPERIENTIAL LEARNING:-

**CHEMISTRY PRACTICAL WORK:** 





# PHYSICS PRACTICAL:







#### **GEOGRAPHY PRACTICAL:**





#### **EDUCATIONAL TOUR**



#### **EDUCATIONAL TOUR SCIENCE DEPARTMENT:**





# GEOGRAPHY FIELD (OR VILLAGE) SURVEY:





# 2. PARTICIPATIVE ELEARNING:

# **RANGOLI COMPITITION:**







# POSTER COMPETITION:







# **ESSAY COMPITITION:**





# **QUIZ COMPITION:**









#### PPT PRESENTATION:













# MEHANDI COMPETITION:



# **SALAD COMPETITION:**





#### **PARTICIPATION IN SPORTS:**









# NSS DAILY ACTIVITY:





#### **ONE DAY NSS CAMP:**



#### 07 DAYS NATIONAL SERVICE SCHEME (NSS) CAMP:









# THROUGH RED RIBBOB CLUB AND REDCROSS:







# 3.PROBLEM SOLVING METHOD: GUEST LECTURE:



#### **ONLINE GUEST LECTURE:**



#### **REVISION CLASS/DOUBT CLASS:**



Command with OVEN Co

| -   | पायोजित विषय दिनांक