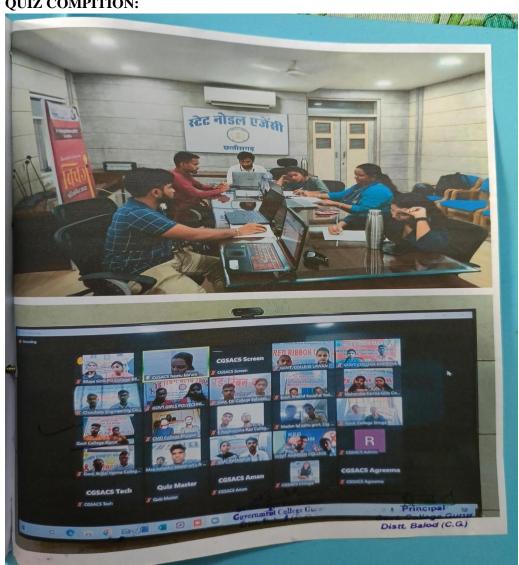

# LATE DARAN BAI TARAM GOVERNMENT COLLEGE GURUR (Affiliated to Hemchand Yadav Vishwavidyalaya, Durg) district –Durg (Chhattisgarh)



Ph No: 07749 – 265461 Email: gururgovernmentcollege@gmail.com Website: gcgurur.org.in

#### STUDENT CENTRIC METHOD

#### 1. EXPERIENTIAL LEARNING:-

**CHEMISTRY PRACTICAL WORK:** 





# PHYSICS PRACTICAL:







#### **GEOGRAPHY PRACTICAL:**





#### **EDUCATIONAL TOUR**



#### **EDUCATIONAL TOUR SCIENCE DEPARTMENT:**





# GEOGRAPHY FIELD (OR VILLAGE) SURVEY:





# 2. PARTICIPATIVE ELEARNING:

# **RANGOLI COMPITITION:**







# POSTER COMPETITION:







# **ESSAY COMPITITION:**





# **QUIZ COMPITION:**









#### PPT PRESENTATION:













# MEHANDI COMPETITION:



# **SALAD COMPETITION:**





#### **PARTICIPATION IN SPORTS:**









# NSS DAILY ACTIVITY:





#### **ONE DAY NSS CAMP:**



#### 07 DAYS NATIONAL SERVICE SCHEME (NSS) CAMP:









# THROUGH RED RIBBOB CLUB AND REDCROSS:







# 3.PROBLEM SOLVING METHOD: GUEST LECTURE:



#### **ONLINE GUEST LECTURE:**



#### **REVISION CLASS/DOUBT CLASS:**



Command with OVEN Co

| -   | पायोजित विषय दिनांक