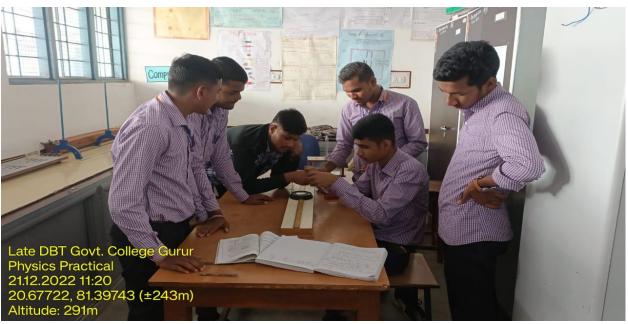

# LATE DARAN BAI TARAM GOVERNMENT COLLEGE GURUR (Affiliated to Hemchand Yadav Vishwavidyalaya, Durg) district –Durg (Chhattisgarh)



Ph No: 07749 – 265461 Email: gururgovernmentcollege@gmail.com Website: gcgurur.org.in

#### STUDENT CENTRIC METHOD

#### 1. EXPERIENTIAL LEARNING:-

**CHEMISTRY PRACTICAL WORK:** 





# PHYSICS PRACTICAL:







#### **GEOGRAPHY PRACTICAL:**





#### **EDUCATIONAL TOUR**



#### **EDUCATIONAL TOUR SCIENCE DEPARTMENT:**





# GEOGRAPHY FIELD (OR VILLAGE) SURVEY:





# 2. PARTICIPATIVE ELEARNING:

# **RANGOLI COMPITITION:**







# POSTER COMPETITION:







# **ESSAY COMPITITION:**





# **QUIZ COMPITION:**









#### PPT PRESENTATION:













# MEHANDI COMPETITION:



# **SALAD COMPETITION:**





#### **PARTICIPATION IN SPORTS:**









# NSS DAILY ACTIVITY:





#### **ONE DAY NSS CAMP:**



#### 07 DAYS NATIONAL SERVICE SCHEME (NSS) CAMP:









# THROUGH RED RIBBOB CLUB AND REDCROSS:







# 3.PROBLEM SOLVING METHOD: GUEST LECTURE:



#### **ONLINE GUEST LECTURE:**



#### **REVISION CLASS/DOUBT CLASS:**



Command with OVEN Co

| -   | पायोजित विषय दिनांक