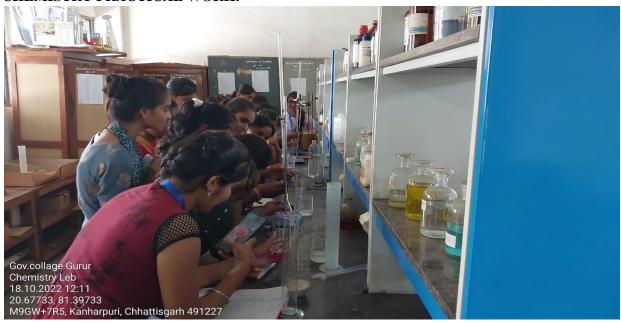

# LATE DARAN BAI TARAM GOVERNMENT COLLEGE GURUR (Affiliated to Hemchand Yadav Vishwavidyalaya, Durg) district –Durg (Chhattisgarh)



Ph No: 07749 – 265461 Email: gururgovernmentcollege@gmail.com Website: gcgurur.org.in

#### STUDENT CENTRIC METHOD

#### 1. EXPERIENTIAL LEARNING:-

**CHEMISTRY PRACTICAL WORK:** 





# PHYSICS PRACTICAL:







#### **GEOGRAPHY PRACTICAL:**





#### **EDUCATIONAL TOUR**



#### **EDUCATIONAL TOUR SCIENCE DEPARTMENT:**





# GEOGRAPHY FIELD (OR VILLAGE) SURVEY:





# 2. PARTICIPATIVE ELEARNING:

# **RANGOLI COMPITITION:**







# POSTER COMPETITION:







# **ESSAY COMPITITION:**





# **QUIZ COMPITION:**









#### PPT PRESENTATION:













# MEHANDI COMPETITION:



# **SALAD COMPETITION:**





#### **PARTICIPATION IN SPORTS:**









# NSS DAILY ACTIVITY:





#### **ONE DAY NSS CAMP:**



#### 07 DAYS NATIONAL SERVICE SCHEME (NSS) CAMP:









# THROUGH RED RIBBOB CLUB AND REDCROSS:







# 3.PROBLEM SOLVING METHOD: GUEST LECTURE:



#### **ONLINE GUEST LECTURE:**



#### **REVISION CLASS/DOUBT CLASS:**



Command with OVEN Co

| -   | पायोजित