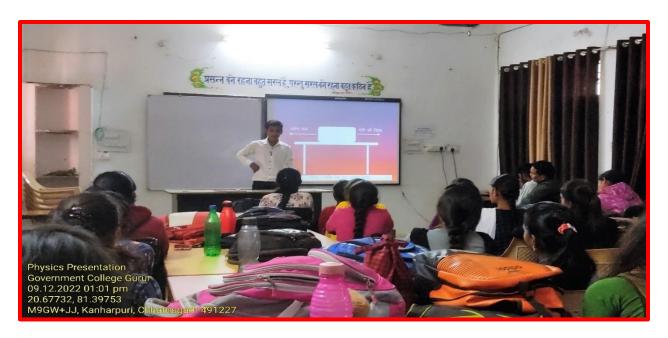

# LATE DARAN BAI TARAM GOVERNMENT COLLEGE GURUR (Affiliated to Hemchand Yadav Vishwavidyalaya, Durg) district –Durg (Chhattisgarh)



Ph No: 07749 – 265461 Email: gururgovernmentcollege@gmail.com Website: gcgurur.org.in

#### STUDENT CENTRIC METHOD

#### 1. EXPERIENTIAL LEARNING:-

**CHEMISTRY PRACTICAL WORK:** 





# PHYSICS PRACTICAL:







#### **GEOGRAPHY PRACTICAL:**





#### **EDUCATIONAL TOUR**



#### **EDUCATIONAL TOUR SCIENCE DEPARTMENT:**





# GEOGRAPHY FIELD (OR VILLAGE) SURVEY:





# 2. PARTICIPATIVE ELEARNING:

# **RANGOLI COMPITITION:**







# POSTER COMPETITION:







# **ESSAY COMPITITION:**





# **QUIZ COMPITION:**









#### PPT PRESENTATION:













# MEHANDI COMPETITION:



# **SALAD COMPETITION:**





#### **PARTICIPATION IN SPORTS:**









# NSS DAILY ACTIVITY:





#### **ONE DAY NSS CAMP:**



#### 07 DAYS NATIONAL SERVICE SCHEME (NSS) CAMP:









# THROUGH RED RIBBOB CLUB AND REDCROSS:







# 3.PROBLEM SOLVING METHOD: GUEST LECTURE:



#### **ONLINE GUEST LECTURE:**



#### **REVISION CLASS/DOUBT CLASS:**



Command with OVEN Co

| -   | पायोजित विषय दिनांक