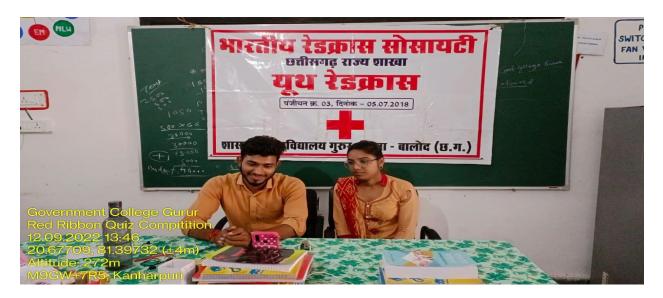

# LATE DARAN BAI TARAM GOVERNMENT COLLEGE GURUR (Affiliated to Hemchand Yadav Vishwavidyalaya, Durg) district –Durg (Chhattisgarh)



Ph No: 07749 – 265461 Email: gururgovernmentcollege@gmail.com Website: gcgurur.org.in

#### STUDENT CENTRIC METHOD

#### 1. EXPERIENTIAL LEARNING:-

**CHEMISTRY PRACTICAL WORK:** 





# PHYSICS PRACTICAL:







#### **GEOGRAPHY PRACTICAL:**





#### **EDUCATIONAL TOUR**



#### **EDUCATIONAL TOUR SCIENCE DEPARTMENT:**





# GEOGRAPHY FIELD (OR VILLAGE) SURVEY:





# 2. PARTICIPATIVE ELEARNING:

# **RANGOLI COMPITITION:**







# POSTER COMPETITION:







# **ESSAY COMPITITION:**





# **QUIZ COMPITION:**









#### PPT PRESENTATION:













# MEHANDI COMPETITION:



# **SALAD COMPETITION:**





#### **PARTICIPATION IN SPORTS:**









# NSS DAILY ACTIVITY:





#### **ONE DAY NSS CAMP:**



#### 07 DAYS NATIONAL SERVICE SCHEME (NSS) CAMP:









# THROUGH RED RIBBOB CLUB AND REDCROSS:







# 3.PROBLEM SOLVING METHOD: GUEST LECTURE:



#### **ONLINE GUEST LECTURE:**



#### **REVISION CLASS/DOUBT CLASS:**



Command with OVEN Co

| -   | पायोजित विषय दिनांक