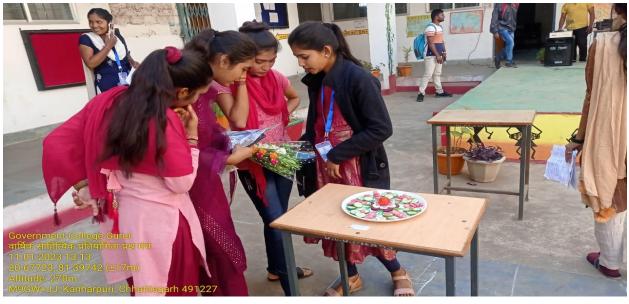

# LATE DARAN BAI TARAM GOVERNMENT COLLEGE GURUR (Affiliated to Hemchand Yadav Vishwavidyalaya, Durg) district –Durg (Chhattisgarh)



Ph No: 07749 – 265461 Email: gururgovernmentcollege@gmail.com Website: gcgurur.org.in

#### STUDENT CENTRIC METHOD

#### 1. EXPERIENTIAL LEARNING:-

**CHEMISTRY PRACTICAL WORK:** 





# PHYSICS PRACTICAL:







#### **GEOGRAPHY PRACTICAL:**





#### **EDUCATIONAL TOUR**



#### **EDUCATIONAL TOUR SCIENCE DEPARTMENT:**





# GEOGRAPHY FIELD (OR VILLAGE) SURVEY:





# 2. PARTICIPATIVE ELEARNING:

# **RANGOLI COMPITITION:**







# POSTER COMPETITION:







# **ESSAY COMPITITION:**





# **QUIZ COMPITION:**









#### PPT PRESENTATION:













# MEHANDI COMPETITION:



# **SALAD COMPETITION:**





#### **PARTICIPATION IN SPORTS:**









# NSS DAILY ACTIVITY:





#### **ONE DAY NSS CAMP:**



#### 07 DAYS NATIONAL SERVICE SCHEME (NSS) CAMP:









# THROUGH RED RIBBOB CLUB AND REDCROSS:







# 3.PROBLEM SOLVING METHOD: GUEST LECTURE:



#### **ONLINE GUEST LECTURE:**



#### **REVISION CLASS/DOUBT CLASS:**



Command with OVEN Co

| -   | पायोजित विषय दिनांक