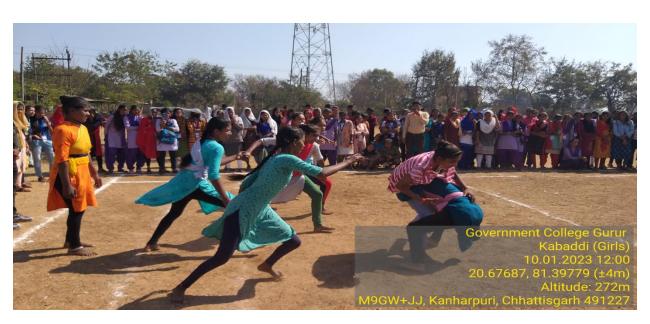

# LATE DARAN BAI TARAM GOVERNMENT COLLEGE GURUR (Affiliated to Hemchand Yadav Vishwavidyalaya, Durg) district –Durg (Chhattisgarh)



Ph No: 07749 – 265461 Email: gururgovernmentcollege@gmail.com Website: gcgurur.org.in

#### STUDENT CENTRIC METHOD

#### 1. EXPERIENTIAL LEARNING:-

**CHEMISTRY PRACTICAL WORK:** 





# PHYSICS PRACTICAL:







#### **GEOGRAPHY PRACTICAL:**





#### **EDUCATIONAL TOUR**



#### **EDUCATIONAL TOUR SCIENCE DEPARTMENT:**





# GEOGRAPHY FIELD (OR VILLAGE) SURVEY:





# 2. PARTICIPATIVE ELEARNING:

# **RANGOLI COMPITITION:**







# POSTER COMPETITION:







# **ESSAY COMPITITION:**





# **QUIZ COMPITION:**









#### PPT PRESENTATION:













# MEHANDI COMPETITION:



# **SALAD COMPETITION:**





#### **PARTICIPATION IN SPORTS:**









# NSS DAILY ACTIVITY:





#### **ONE DAY NSS CAMP:**



#### 07 DAYS NATIONAL SERVICE SCHEME (NSS) CAMP:









# THROUGH RED RIBBOB CLUB AND REDCROSS:







# 3.PROBLEM SOLVING METHOD: GUEST LECTURE:



#### **ONLINE GUEST LECTURE:**



#### **REVISION CLASS/DOUBT CLASS:**



Command with OVEN Co

| -   | पायोजित विषय दिनांक