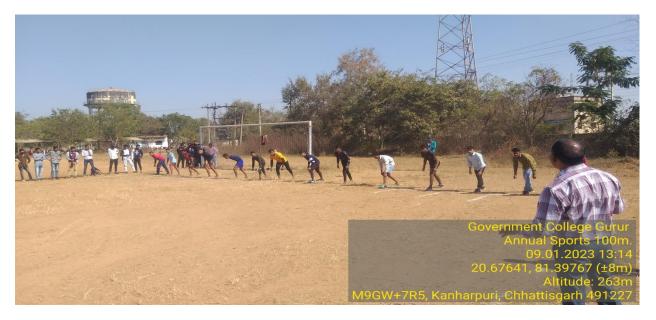

# LATE DARAN BAI TARAM GOVERNMENT COLLEGE GURUR (Affiliated to Hemchand Yadav Vishwavidyalaya, Durg) district –Durg (Chhattisgarh)



Ph No: 07749 – 265461 Email: gururgovernmentcollege@gmail.com Website: gcgurur.org.in

#### STUDENT CENTRIC METHOD

#### 1. EXPERIENTIAL LEARNING:-

**CHEMISTRY PRACTICAL WORK:** 





# PHYSICS PRACTICAL:







#### **GEOGRAPHY PRACTICAL:**





#### **EDUCATIONAL TOUR**



#### **EDUCATIONAL TOUR SCIENCE DEPARTMENT:**





# GEOGRAPHY FIELD (OR VILLAGE) SURVEY:





# 2. PARTICIPATIVE ELEARNING:

# **RANGOLI COMPITITION:**







# POSTER COMPETITION:







# **ESSAY COMPITITION:**





# **QUIZ COMPITION:**









#### PPT PRESENTATION:













# MEHANDI COMPETITION:



# **SALAD COMPETITION:**





#### **PARTICIPATION IN SPORTS:**









# NSS DAILY ACTIVITY:





#### **ONE DAY NSS CAMP:**



#### 07 DAYS NATIONAL SERVICE SCHEME (NSS) CAMP:









# THROUGH RED RIBBOB CLUB AND REDCROSS:







# 3.PROBLEM SOLVING METHOD: GUEST LECTURE:



#### **ONLINE GUEST LECTURE:**



#### **REVISION CLASS/DOUBT CLASS:**



Command with OVEN Co

| -   | पायोजित विषय दिनांक