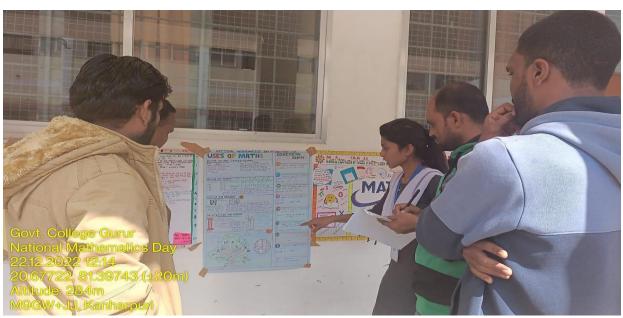

# LATE DARAN BAI TARAM GOVERNMENT COLLEGE GURUR (Affiliated to Hemchand Yadav Vishwavidyalaya, Durg) district –Durg (Chhattisgarh)



Ph No: 07749 – 265461 Email: gururgovernmentcollege@gmail.com Website: gcgurur.org.in

#### STUDENT CENTRIC METHOD

#### 1. EXPERIENTIAL LEARNING:-

**CHEMISTRY PRACTICAL WORK:** 





# PHYSICS PRACTICAL:







#### **GEOGRAPHY PRACTICAL:**





#### **EDUCATIONAL TOUR**



#### **EDUCATIONAL TOUR SCIENCE DEPARTMENT:**





# GEOGRAPHY FIELD (OR VILLAGE) SURVEY:





# 2. PARTICIPATIVE ELEARNING:

# **RANGOLI COMPITITION:**







# POSTER COMPETITION:







# **ESSAY COMPITITION:**





# **QUIZ COMPITION:**









#### PPT PRESENTATION:













# MEHANDI COMPETITION:



# **SALAD COMPETITION:**





#### **PARTICIPATION IN SPORTS:**









# NSS DAILY ACTIVITY:





#### **ONE DAY NSS CAMP:**



#### 07 DAYS NATIONAL SERVICE SCHEME (NSS) CAMP:









# THROUGH RED RIBBOB CLUB AND REDCROSS:







# 3.PROBLEM SOLVING METHOD: GUEST LECTURE:



#### **ONLINE GUEST LECTURE:**



#### **REVISION CLASS/DOUBT CLASS:**



Command with OVEN Co

| -   | पायोजित विषय दिनांक