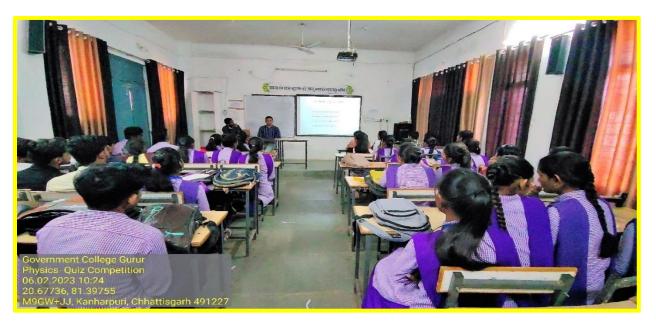

# LATE DARAN BAI TARAM GOVERNMENT COLLEGE GURUR (Affiliated to Hemchand Yadav Vishwavidyalaya, Durg) district –Durg (Chhattisgarh)



Ph No: 07749 – 265461 Email: gururgovernmentcollege@gmail.com Website: gcgurur.org.in

#### STUDENT CENTRIC METHOD

#### 1. EXPERIENTIAL LEARNING:-

**CHEMISTRY PRACTICAL WORK:** 





# PHYSICS PRACTICAL:







#### **GEOGRAPHY PRACTICAL:**





#### **EDUCATIONAL TOUR**



#### **EDUCATIONAL TOUR SCIENCE DEPARTMENT:**





# GEOGRAPHY FIELD (OR VILLAGE) SURVEY:





# 2. PARTICIPATIVE ELEARNING:

# **RANGOLI COMPITITION:**







# POSTER COMPETITION:







# **ESSAY COMPITITION:**





# **QUIZ COMPITION:**









#### PPT PRESENTATION:













# MEHANDI COMPETITION:



# **SALAD COMPETITION:**





#### **PARTICIPATION IN SPORTS:**









# NSS DAILY ACTIVITY:





#### **ONE DAY NSS CAMP:**



#### 07 DAYS NATIONAL SERVICE SCHEME (NSS) CAMP:









# THROUGH RED RIBBOB CLUB AND REDCROSS:







# 3.PROBLEM SOLVING METHOD: GUEST LECTURE:



#### **ONLINE GUEST LECTURE:**



#### **REVISION CLASS/DOUBT CLASS:**



Command with OVEN Co

| -   | पायोजित विषय दिनांक