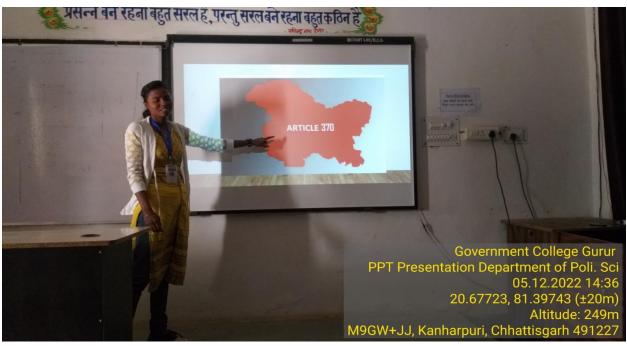

# LATE DARAN BAI TARAM GOVERNMENT COLLEGE GURUR (Affiliated to Hemchand Yadav Vishwavidyalaya, Durg) district –Durg (Chhattisgarh)



Ph No: 07749 – 265461 Email: gururgovernmentcollege@gmail.com Website: gcgurur.org.in

#### STUDENT CENTRIC METHOD

#### 1. EXPERIENTIAL LEARNING:-

**CHEMISTRY PRACTICAL WORK:** 





# PHYSICS PRACTICAL:







#### **GEOGRAPHY PRACTICAL:**





#### **EDUCATIONAL TOUR**



#### **EDUCATIONAL TOUR SCIENCE DEPARTMENT:**





# GEOGRAPHY FIELD (OR VILLAGE) SURVEY:





# 2. PARTICIPATIVE ELEARNING:

# **RANGOLI COMPITITION:**







# POSTER COMPETITION:







# **ESSAY COMPITITION:**





# **QUIZ COMPITION:**









#### PPT PRESENTATION:













# MEHANDI COMPETITION:



# **SALAD COMPETITION:**





#### **PARTICIPATION IN SPORTS:**









# NSS DAILY ACTIVITY:





#### **ONE DAY NSS CAMP:**



#### 07 DAYS NATIONAL SERVICE SCHEME (NSS) CAMP:









# THROUGH RED RIBBOB CLUB AND REDCROSS:







# 3.PROBLEM SOLVING METHOD: GUEST LECTURE:



#### **ONLINE GUEST LECTURE:**



#### **REVISION CLASS/DOUBT CLASS:**



Command with OVEN Co

| -   | पायोजित विषय दिनांक