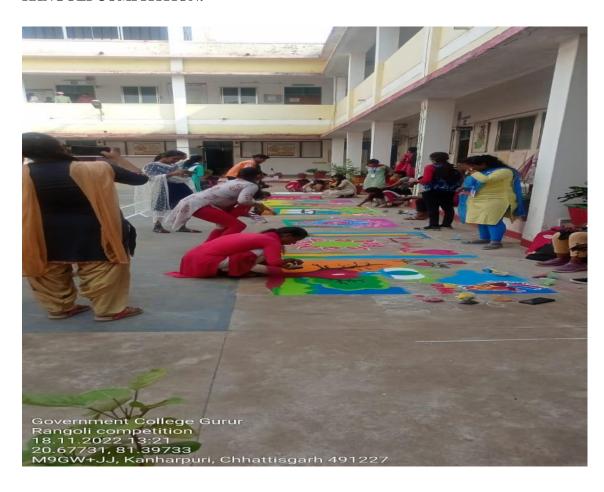

# LATE DARAN BAI TARAM GOVERNMENT COLLEGE GURUR (Affiliated to Hemchand Yadav Vishwavidyalaya, Durg) district –Durg (Chhattisgarh)



Ph No: 07749 – 265461 Email: gururgovernmentcollege@gmail.com Website: gcgurur.org.in

#### STUDENT CENTRIC METHOD

#### 1. EXPERIENTIAL LEARNING:-

**CHEMISTRY PRACTICAL WORK:** 





# PHYSICS PRACTICAL:







#### **GEOGRAPHY PRACTICAL:**





#### **EDUCATIONAL TOUR**



#### **EDUCATIONAL TOUR SCIENCE DEPARTMENT:**





# GEOGRAPHY FIELD (OR VILLAGE) SURVEY:





# 2. PARTICIPATIVE ELEARNING:

# **RANGOLI COMPITITION:**







# POSTER COMPETITION:







# **ESSAY COMPITITION:**





# **QUIZ COMPITION:**









#### PPT PRESENTATION:













# MEHANDI COMPETITION:



# **SALAD COMPETITION:**





#### **PARTICIPATION IN SPORTS:**









# NSS DAILY ACTIVITY:





#### **ONE DAY NSS CAMP:**



#### 07 DAYS NATIONAL SERVICE SCHEME (NSS) CAMP:









# THROUGH RED RIBBOB CLUB AND REDCROSS:







# 3.PROBLEM SOLVING METHOD: GUEST LECTURE:



#### **ONLINE GUEST LECTURE:**



#### **REVISION CLASS/DOUBT CLASS:**



Command with OVEN Co

| -   | पायोजित विषय दिनांक