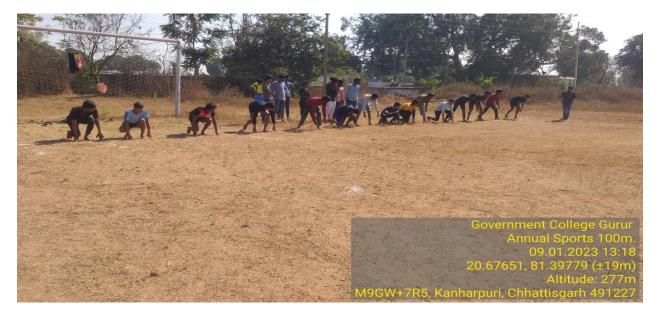

# LATE DARAN BAI TARAM GOVERNMENT COLLEGE GURUR (Affiliated to Hemchand Yadav Vishwavidyalaya, Durg) district –Durg (Chhattisgarh)



Ph No: 07749 – 265461 Email: gururgovernmentcollege@gmail.com Website: gcgurur.org.in

#### STUDENT CENTRIC METHOD

#### 1. EXPERIENTIAL LEARNING:-

**CHEMISTRY PRACTICAL WORK:** 





# PHYSICS PRACTICAL:







#### **GEOGRAPHY PRACTICAL:**





#### **EDUCATIONAL TOUR**



#### **EDUCATIONAL TOUR SCIENCE DEPARTMENT:**





# GEOGRAPHY FIELD (OR VILLAGE) SURVEY:





# 2. PARTICIPATIVE ELEARNING:

# **RANGOLI COMPITITION:**







# POSTER COMPETITION:







# **ESSAY COMPITITION:**





# **QUIZ COMPITION:**









#### PPT PRESENTATION:













# MEHANDI COMPETITION:



# **SALAD COMPETITION:**





#### **PARTICIPATION IN SPORTS:**









# NSS DAILY ACTIVITY:





#### **ONE DAY NSS CAMP:**



#### 07 DAYS NATIONAL SERVICE SCHEME (NSS) CAMP:









# THROUGH RED RIBBOB CLUB AND REDCROSS:







# 3.PROBLEM SOLVING METHOD: GUEST LECTURE:



#### **ONLINE GUEST LECTURE:**



#### **REVISION CLASS/DOUBT CLASS:**



Command with OVEN Co

| -   | पायोजित विषय दिनांक