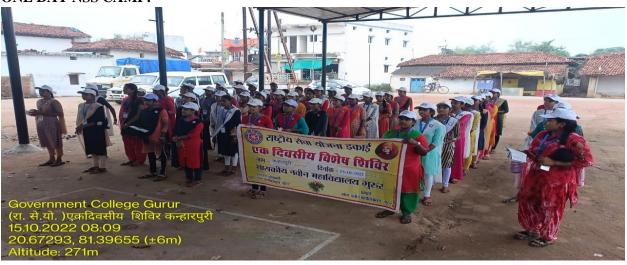

filiated to Hemchand Yadav Vishwavidyalaya, Durg) district –Durg (Chhattisgarh)



Ph No: 07749 – 265461 Email: gururgovernmentcollege@gmail.com Website: gcgurur.org.in

#### STUDENT CENTRIC METHOD

#### 1. EXPERIENTIAL LEARNING:-

**CHEMISTRY PRACTICAL WORK:** 





# PHYSICS PRACTICAL:







#### **GEOGRAPHY PRACTICAL:**





#### **EDUCATIONAL TOUR**



#### **EDUCATIONAL TOUR SCIENCE DEPARTMENT:**





# GEOGRAPHY FIELD (OR VILLAGE) SURVEY:





# 2. PARTICIPATIVE ELEARNING:

# **RANGOLI COMPITITION:**







# POSTER COMPETITION:







# **ESSAY COMPITITION:**





# **QUIZ COMPITION:**









#### PPT PRESENTATION:













# MEHANDI COMPETITION:



# **SALAD COMPETITION:**





#### **PARTICIPATION IN SPORTS:**









# NSS DAILY ACTIVITY:





#### **ONE DAY NSS CAMP:**



#### 07 DAYS NATIONAL SERVICE SCHEME (NSS) CAMP:









# THROUGH RED RIBBOB CLUB AND REDCROSS:







# 3.PROBLEM SOLVING METHOD: GUEST LECTURE:



#### **ONLINE GUEST LECTURE:**



#### **REVISION CLASS/DOUBT CLASS:**



Command with OVEN Co

| -   | पायोजित विषय दिनांक